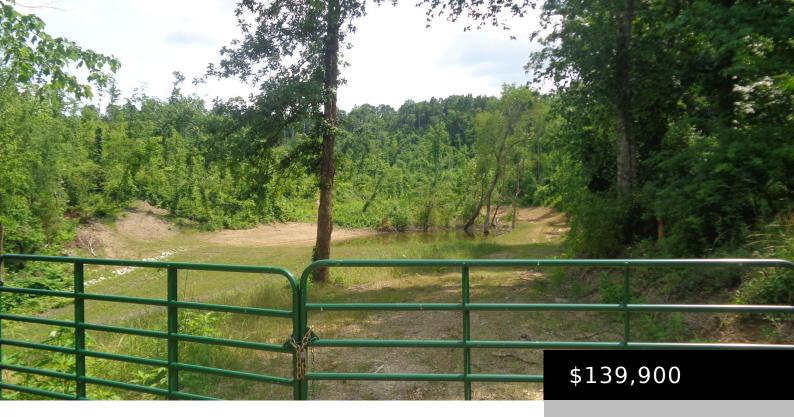

#### JAW RD, KENTUCKY 40729, USA

https://www.kyprimerealty.com

Looking for unrestricted acreage with a pond and riding trails already there. Lots of potential in this 56 acre tract mainly wooded hillsides, some cleared area around a pond in the valley. Acreage has electric and water nearby. This one is located at end of road and has road frontage in 2 sections, goes to [...]

1/2 mile on the right side of road , gate at

entrance.

School District: Laurel County - 44

**Intermediate School:** Not Applicable

High School: North Laurel

Area Desc: 044 - Laurel County

**Topography:** 

Cleared, Hilly, Waterfront, Wooded