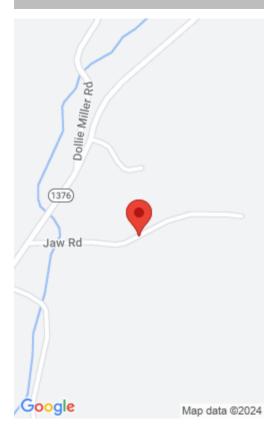

#### **Location Details**

**County:** Laurel Laurel

**Directions:** From I-75 exit 38 London

Southbound turn left toward London then left on North 25, go 3 miles then right on Hwy 490 go 2 miles then right on 1376, go approx 1 mile then right on Jaw Rd, Property is at end of road approx

1/2 mile on the right side of road , gate at

entrance.

School District: Laurel County - 44

**Intermediate School:** Not Applicable

High School: North Laurel

Area Desc: 044 - Laurel County

**Topography:** 

Cleared, Hilly, Waterfront, Wooded