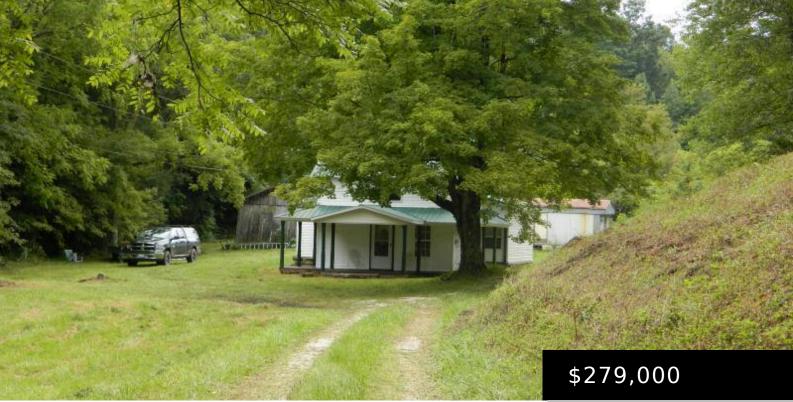

#### **EZEL, KY 41425, USA** https://www.kyprimerealty.com

Nestle back down at the end of the lane is the Land of Enchantment Farm. At 100 acres this private farm is located 10 minutes from Ezel and 15 minutes to West Liberty and is the perfect place to get away from it all. The land is level to rolling and is best suited for [...]

Lot Dimensions: 100 acres

Unfinished Area Total: 0.00

Finished Area Total: 1100.00 Farm w/House: Yes

# **Property Features**

Main Residence Features: Dining Room,Fireplace,Great Room,Hardwood Floors,Wood Stove

Heating: Propane Tank Owned, Wood

Housing: Main, Other

Utilities: Telephone

Utilities: Water: Water Available