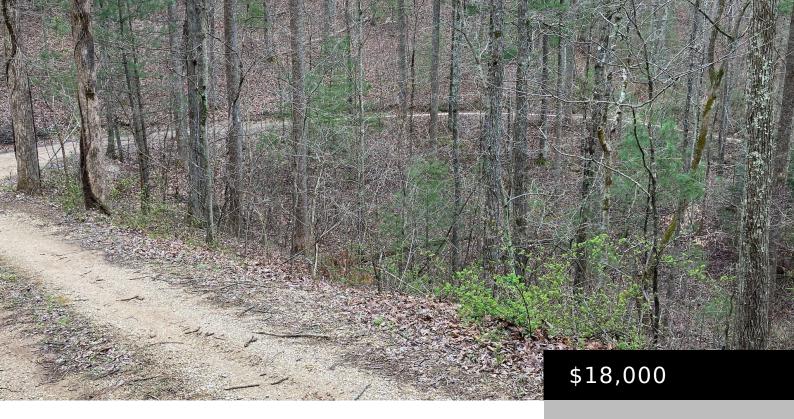

### RIDGE RD, KENTUCKY 41301, USA

https://www.kyprimerealty.com

This perfect building lot is available at Black Bear Ridge Retreat! This is a buildable 0.87 acres lot extremely close to the Red River Gorge. Development is suitable for van life, tiny-homes, and offgrid cabins. The lot has been tested and is approved for a septic system. City water is available but the buyer must [...]

#### **Location Details**

County: Wolfe Wolfe Area Desc: 040 - Wolfe County

**Directions:** For exact map location: 37.74159351243604, **Topography:** Wooded

-83.58601176362359

Intermediate School: Not Applicable Middle or Junior School: Wolfe