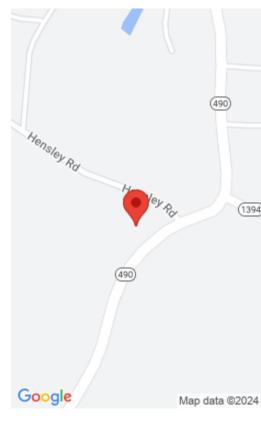

#### **Location Details**

Area Desc: 044 - Laurel County **County:** Laurel Laurel

**Directions:** From I-75 exit 41 Northbound turn right go to light **Topography:** Cleared, Gently and left on North 25, go 3 miles right on 490. Go 4 miles then left on Hensley Rd just before Hazel Green School. Go 2 miles property on left. Also can access from New 30 at 1394 right on

Farris Rd left on 490 right on Hensley

School District: Laurel County - 44 **Elementary School:** Hazel

Green

Intermediate School: Not Applicable **Middle or Junior School:** 

North Laurel

Rolling, Hilly

High School: North Laurel