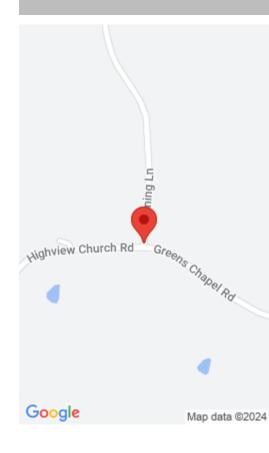

## **Location Details**

County: Nelson Nelson Directions: Highview Church Road to Chowning Lane. Zoning: AR Area Desc: 028 - Nelson County Topography: Hilly Intermediate School: Not Applicable