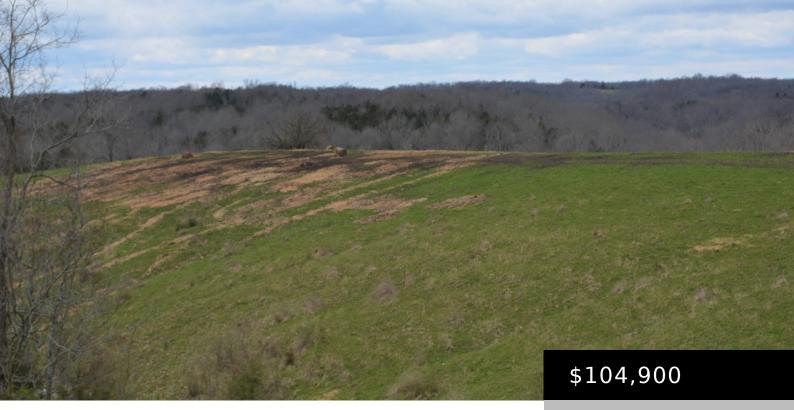

# 3 CHOWNING LN, BLOOMFIELD, KY 40008, USA

https://www.kyprimerealty.com

Beautiful Tract to build a home. Property just a minute or two from Taylorsville Lake.Deed restrictions of No Mobile homes.Agent's wife is a heir of the estate.

## **Location Details**

County: Nelson Nelson Directions: Highview Church Road to Chowning Lane. Zoning: AR Area Desc: 028 - Nelson County Topography: Hilly Intermediate School: Not Applicable

## Miscellaneous

**Conservation Easement:** No **Best Use:** Cattle,Recreation,Residential Present Use: Cattle,Pasture Possession of Farm: Close Of Escrow