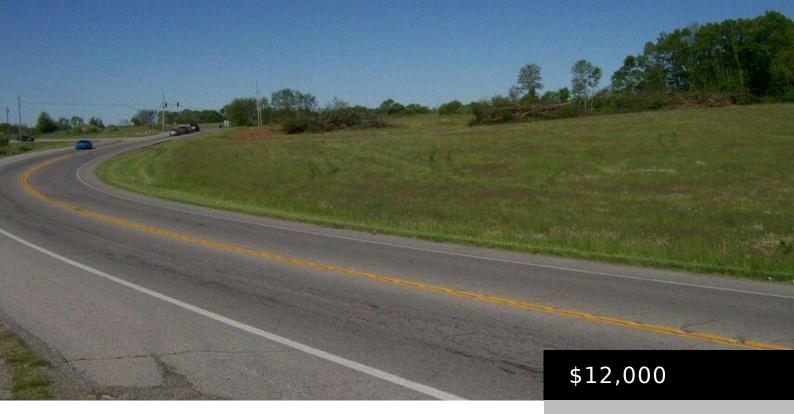

### N MAIN ST, NICHOLASVILLE, KY 40356, USA

https://www.kyprimerealty.com

FOR LEASE B1 Business Highway zoning. 10.48 acres for lease. 2 Tracts. 2C 7.35 acres and 2 D 3.13 acres located at the junction of Business 27 / S Main St and US 27 Bypass. Property on both side of Main Street at traffic light.

### **Location Details**

**County:** Jessamine, Jessamine

Area Desc: 009 Jessamine County

**Directions:** US 27 Bypass to S Main Street. Property is located on left

and right side of S. Main at junction