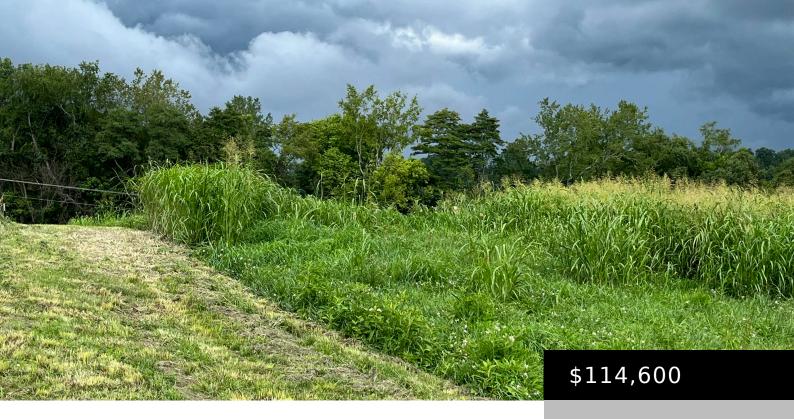

#### 2 SHORT RD, SALVISA, KY 40372, USA

https://www.kyprimerealty.com

11.68 acres of gently rolling land with most of the property cleared and some in woods overlooking Kentucky River on back boundary. There is one nice pond. This property is ideal for hunting, recreation, a great location to build your dream home or use as a weekend retreat. Plenty of wildlife. Very convenient location. Just [...]

#### **Location Details**

County: Mercer Mercer County

Area Desc: 011 - Mercer County

**Directions:** From Hwy 127 turn on Claylick Rd. Proceed to **Topography:** Gently Rolling

Short Rd. Property is on the right.

## Miscellaneous

**Conservation Easement:** No **Present Use:** Cattle, Pasture

Best Use: Cattle, Horses, Pasture, Recreation, Residential Possession Main House: Other

Possession of Farm: Close Of Escrow