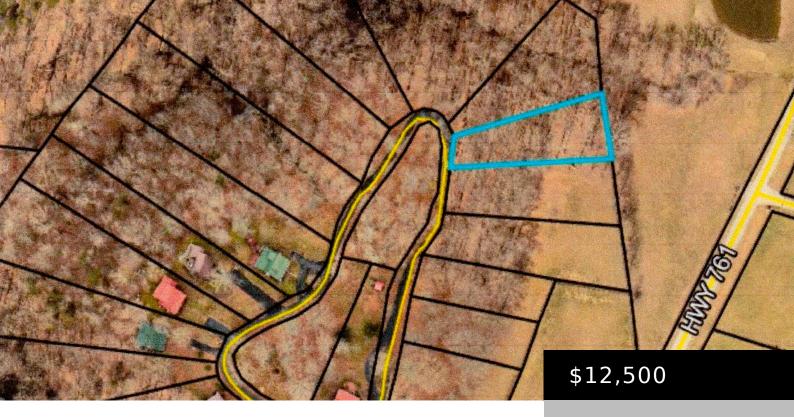

### 292 THE VILLAGE DR, NANCY, KY 42544, USA

https://www.kyprimerealty.com

Motivated sellers! Beautiful building site in gated Laurelwood subdivision. Just minutes (3.1 miles) to Cumberland Point recreation area and boat ramp. Restricted. Buyer to verify tax information.

### **Location Details**

County: Pulaski Pulaski Area Desc: 045 - Pulaski

County

**Topography:** Wooded

**Directions:** From W. Hwy. 80 in Nancy, turn left onto Hwy. 235. Go approx. 1 mile. Turn right onto Hwy..761. Go approx. 7 miles. Turn right into Laurelwood (gate code required). Turn

right onto The Village Drive.

School District: Pulaski County - 45 Elementary School: Nancy

Intermediate School: Not Applicable Middle or Junior School:

Southern

**High School:** Southwestern