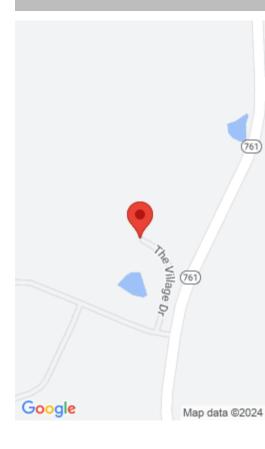

### 292 THE VILLAGE DR, NANCY, KY 42544, USA

https://www.kyprimerealty.com

Motivated sellers! Beautiful building site in gated Laurelwood subdivision. Just minutes (3.1 miles) to Cumberland Point recreation area and boat ramp. Restricted. Buyer to verify tax information.

### **Location Details**

County: Pulaski Pulaski Area Desc: 045 - Pulaski

County

**Topography:** Wooded

**Directions:** From W. Hwy. 80 in Nancy, turn left onto Hwy. 235. Go approx. 1 mile. Turn right onto Hwy..761. Go approx. 7 miles. Turn right into Laurelwood (gate code required). Turn

right onto The Village Drive.

School District: Pulaski County - 45 Elementary School: Nancy

Intermediate School: Not Applicable Middle or Junior School:

Southern

**High School:** Southwestern