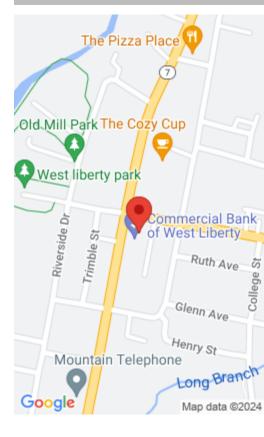

#### **Location Details**

County: Morgan Morgan Area Desc: 062 - Morgan County

**Directions:** From West Liberty, take Hwy 191 by McDonald's. In approx 7 miles, turn right onto Morris Cemetery Road. Follow road up hill, property is