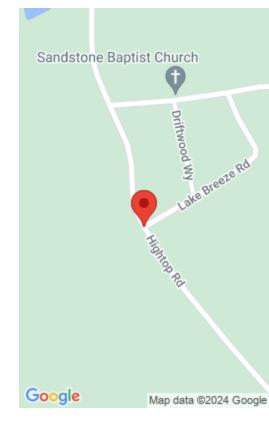

#### **Location Details**

**County:** Whitley Whitley Area Desc: 068 - Whitley

County

**Directions:** From 5th Street, turn on Black Diamond Rd, follow **Topography:** Cleared, Gently

to the end, Lake Point Estates is located at the junction of

Black Diamond Rd. and Hightop Rd.

School District: Whitley County - 68

Rolling, Level