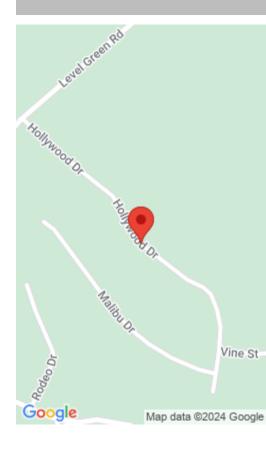

### **Location Details**

County: Laurel Laurel

**Directions:** I-75 Southbound exit 29 at Corbin turn right go 1.7 miles Left on Level Green Rd just past Bait Bucket. Go 2 miles property is on the right. Entrance directional is Hollywood Drive.