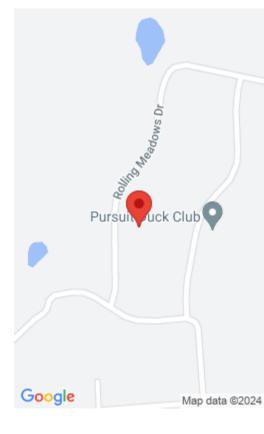

# 281 ROLLING MEADOWS DR, LANCASTER, KY 40444, USA

https://www.kyprimerealty.com

\*LOT 74\* 1 Acre building lot located in Rolling Meadows
Subdivision in North Garrard. Located minutes from Lake
Herrington's Marinas & a short distance to the golf course or to
town. RECC electric. Give a call today for more information.
Restrictions for subdivision will apply.

#### **Location Details**

County: Garrard Garrard

**Directions:** Rolling Meadows Drive.

**Elementary School:** Camp Dick

Middle or Junior School: Garrard Co

Area Desc: 023 - Garrard County

**School District:** Garrard County - 23 **Intermediate School:** Not Applicable