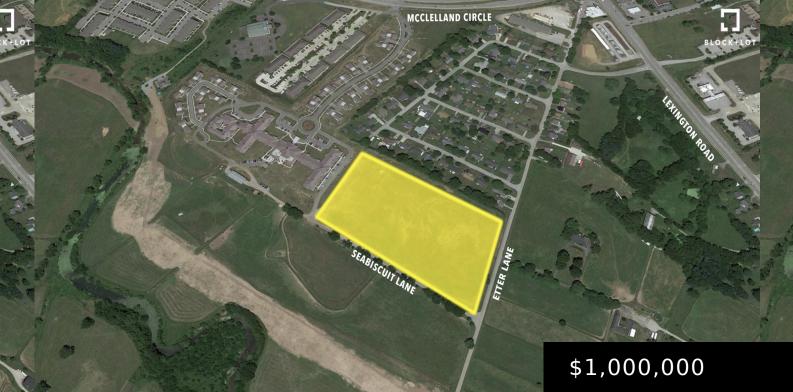

## **270 ETTER LN, GEORGETOWN, KY 40324, USA** https://www.kyprimerealty.com

http://www.ttyphinelearty.com

Exciting opportunity to own +/- 10 acres of R-2 land in Georgetown. The land is level/unvarying with access to utilities nearby. The property has great accessibility with multiple access points via Etter Lane off of Lexington Road, as well as Bevins Lane via Seabiscuit Path/Ashton Grove Path as the Owner is willing to grand an [...]

## **Location Details**

County: Scott, Scott

Area Desc: 005 - Scott County

**Directions:** The property has great accessibility with multiple access points via Etter Lane off of Lexington Road, as well as Bevins Lane via Seabiscuit Path/Ashton Grove Path as the Owner is willing to grand an access agreement.