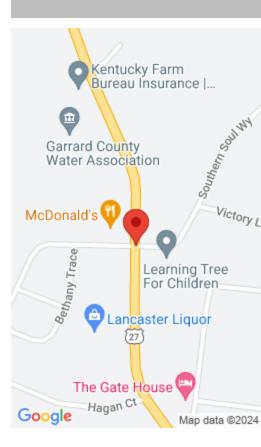

## **Location Details**

County: Garrard Garrard Directions: Heading South on US 27 Turn Right by Mcdonalds onto Bethany Trace School District: Garrard County - 23 Middle or Junior School: Garrard Co Area Desc: 023 - Garrard County Topography: Level