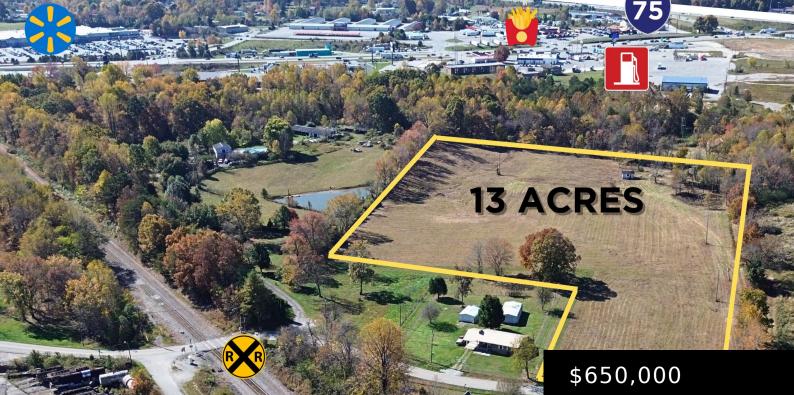

## 1223 CORBIN BYPASS, CORBIN, KY 40701, USA

https://www.kyprimerealty.com

Location Location Location! This commercial land listing is ideal for entrepreneurs, developers, and investors. 12.84 flat to gently rolling acres less than 2 miles from interstate exit 29 in Corbin. Property backs up to what was formerly Kings truck stop. Traffic flows in from both I-75 and Cumberland Gap Pkwy/US-25 E and is less than [...]