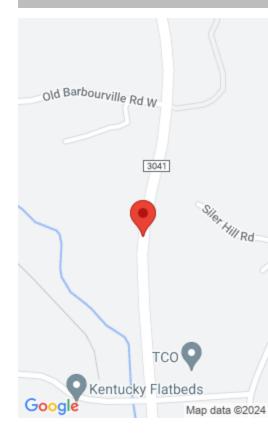

## **Location Details**

County: Laurel, Laurel

Area Desc: 044 - Laurel County

**Directions:** Get on I-75 S take exit 29 . Use the left 2 lanes to turn left onto W Cumberland Gap Pkwy/US-25 E S for 0.6 mi. Turn left onto Sawyers Rd/N Stewart Rd at Baptist Fitness Center, go 0.3 mi. Turn left onto Dorthae Rd/Springcut Rd/N State Hwy 1223. Continue to follow Springcut Rd/N State Hwy 1223 for 0.3 mi. Turn left onto Carlos drive. Property directly to your left running East and South.