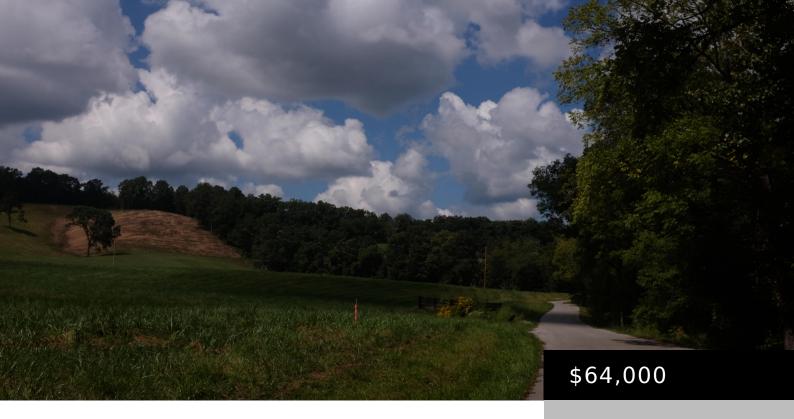

# 2601 MT ZION RD, EAST BERNSTADT, KY 40729, USA

https://www.kyprimerealty.com

Beautiful Mainly Level 6.36 acres with great views. Lots of road frontage on 2 roads on this tract #1 located on the corner of Mount Zion and Money Road East Bernstadt KY. Land has a small section of woods across the road with wet weather creek in front of property. Property is restricted to built [...]

#### **Location Details**

County: Laurel Laurel Area Desc: 044 - Laurel

County

**Directions:** From I-75 Southbound exit 41 London turn left continue straight at light onto Hal Rogers Pkwy. Go 1 mile then

continue straight at light onto Hal Rogers Pkwy. Go 1 mile then left on New 30. Go 5.6 miles then left on 1394. Go 1.8 miles then right on Murray Cemetery Rd. Go 3/4 mile the right on 490, Go 3.6 miles then right on 1228, Stay straight in curve then right on Mt Zion. Property on the right on corner of Mt Zion and Money Rd.