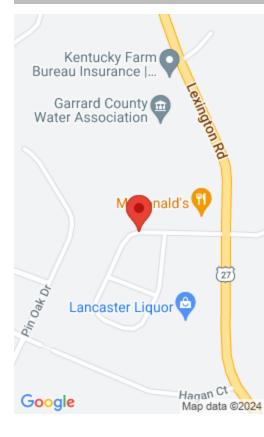

#### **Location Details**

**County:** Garrard Garrard County

**Directions:** Heading South on US 27 Turn Right by **Topography:** Level

Mcdonalds onto Bethany Trace

School District: Garrard County - 23 Elementary School: Lancaster