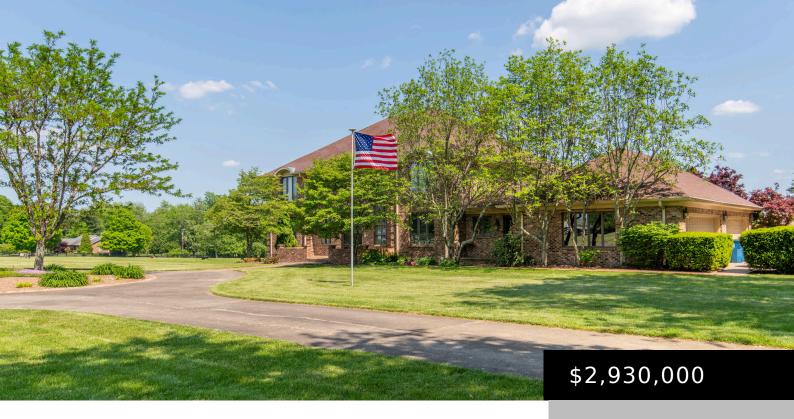

# 2581 WALNUT GROVE LN, LEXINGTON, KY 40509, USA

https://www.kyprimerealty.com

This property offers opportunities that few, if any others in Fayette County, can claim. With a total of just over 32 acres, this private estate property allows for farm living, yet close enough to ride your golf cart to prestigious Greenbrier Golf and Country Club, all the while offering the highly rare opportunity to divide [...]

**Ben Allen** 

- 5 beds
- 6.00 haths
- Farm
- Land-Farm/Land
- Pending
- 8050.00 acres