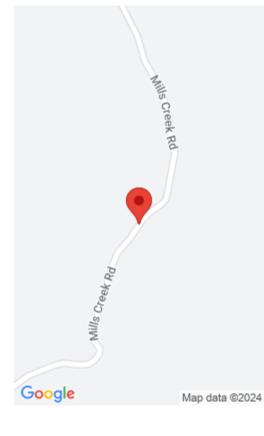

#### **Location Details**

County: Knox Knox Area Desc: 067 - Knox

County

**Directions:** Follow US 25E thru Barbourville, turn left onto Rt.

223, turn onto Mill Creek and look for company signs

Intermediate School: Not Applicable