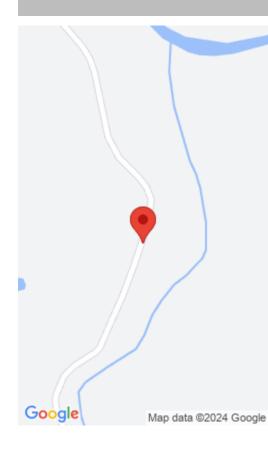

### **Location Details**

County: Laurel Laurel

**Directions:** From I-75 Southbound exit 41 London turn left continue straight at light onto Hal Rogers Pkwy. Go 1 mile then left on New 30. Go 5.6 miles then left on 1394. Go 1.8 miles then right on Murray Cemetery Rd. Go 3/4 mile the right on 490, Go 3.6 miles then right on 1228, Stay straight in curve then right on Mt Zion Go 2 mile property on right. Turn into gravel entrance property is in cul-de-sac