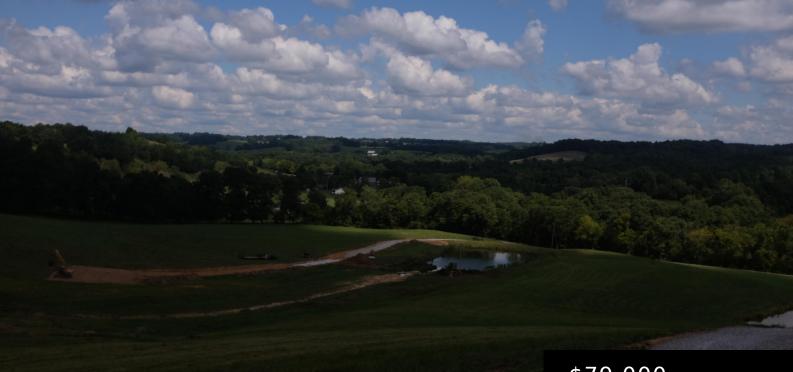

# 2508 MT ZION RD, EAST BERNSTADT, KY 40729, USA

https://www.kyprimerealty.com

Beautiful Views 7.82 acres. This is Tract 8 off Mount Zion Rd located in cul-de-sac entrance. Property is restricted to built homes or new manufactured homes of 1200 SF or more. This was a larger tract that has just been divided so will go fast!

## \$79,000

- 0.00 baths
- Lot
- Land-Farm/Land
- Active
- 0.00 acres