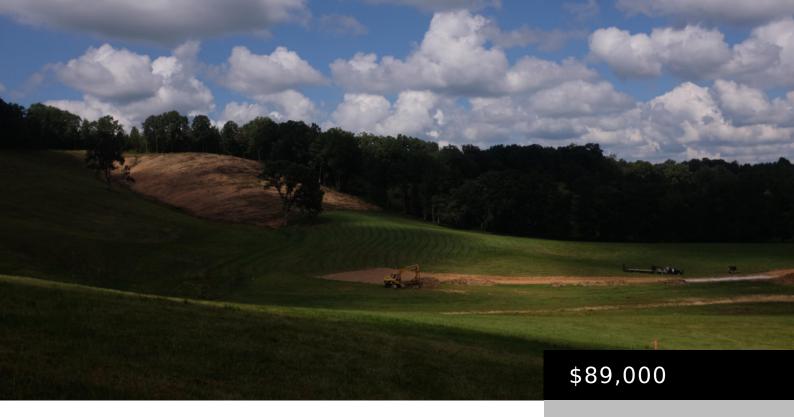

# 2507 MT ZION RD, EAST BERNSTADT, KY 40729, USA

https://www.kyprimerealty.com

Beautiful Views 8.88 acres. This is Tract 7 off Mount Zion Rd located in cul-de-sac entrance. Property is restricted to built homes or new manufactured homes of 1200 SF or more. This was a larger tract that has just been divided so will go fast!

**Topography:** Cleared, Level

property is in cul-de-sac

Elementary School: Hazel Green Intermediate School: Not

Applicable

Middle or Junior School: North Laurel

High School: North Laurel