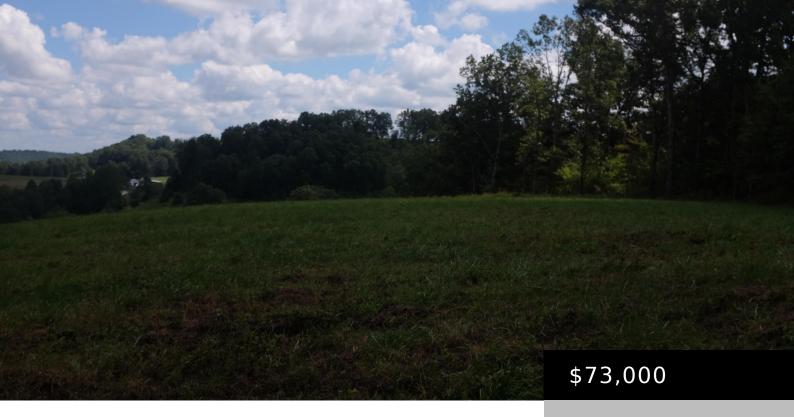

# 2506 MT ZION RD, EAST BERNSTADT, KY 40729, USA

https://www.kyprimerealty.com

Beautiful Mainly Level 7.25 acres with great views. This is Tract 6 off Mount Zion Rd located in cul-de-sac entrance. Property is restricted to built homes or new manufactured homes of 1200 SF or more. This was a larger tract that has just been divided so will go fast!

**Topography:** Cleared, Level

property is in cul-de-sac

Elementary School: Hazel Green Intermediate School: Not

**Applicable** 

Middle or Junior School: North Laurel

High School: North Laurel