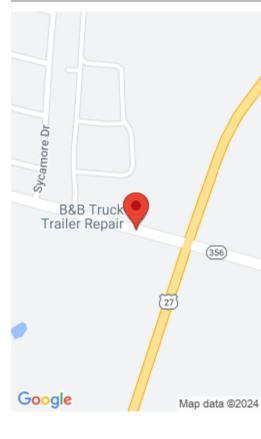

#### **Location Details**

**County:** Harrison Harrison County

**Directions:** From Georgetown take 62 east for 15 miles to the roundabout, take 3rd exit go 2 miles to HWY 356 on 16

left, go approximately 2 miles and the property will be on

left. Silo is at entrance

Elementary School: Westside Intermediate School: Not

Applicable

Middle or Junior School: Harrison Co
High School: Harrison Co