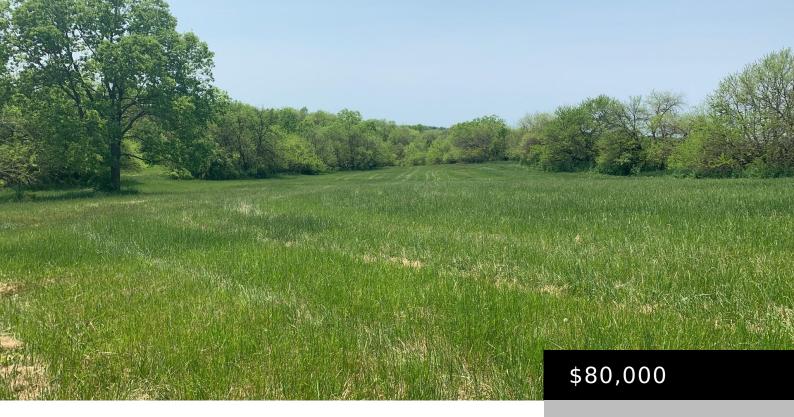

#### **KY-356, CYNTHIANA, KY, USA**

https://www.kyprimerealty.com

Lot 26- Convenient green and rolling 5.7 acres with frontage on KY HWY 356. This lot has a fabulous building site perched above the road that will overlook grazing cows on pastureland, feathery meadow, and a historic silo. Access is a driveway off of KY HWY 356.Overall, Mill Creek Meadows (MCM) offers thirty-one (31) lots [...]