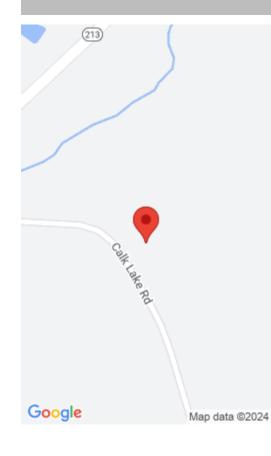

#### **Location Details**

**County:** Montgomery Montgomery

**Directions:** From Mountain Parkway, take exit 22 onto S Main St. Turn right onto Calk Lake Rd. Property will be located Applicable on your left.