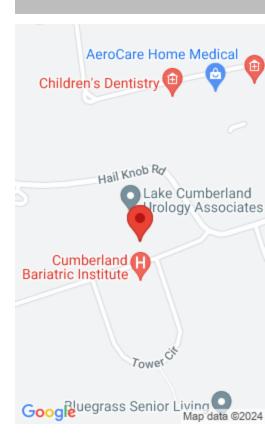

# **Location Details**

County: Pulaski

**Directions:** Highway 27 West @ light 10 on to Bogle Street. Left on Hail Knob Road left into Medpark West, entrance is just past the surgery center on the right.

Area Desc: 045 -Pulaski County