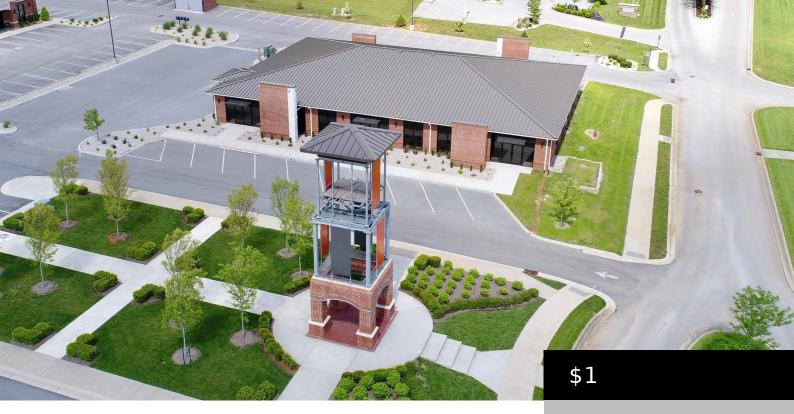

# 25 MEDPARK DR STE 4, SOMERSET, KY 42503, USA

https://www.kyprimerealty.com

# **Location Details**

County: Pulaski

**Directions:** Highway 27 West @ light 10 on to Bogle Street. Left on Hail Knob Road left into Medpark West, entrance is just past the surgery center on the right.

## **Property Details**

Sale/Lease Includes: Buildings Terms: Lease

**Construction Materials:** Brick **Possession:** Negotiable

# **Property Features**

Sewer: Public Sewer Utilities: Electricity: Electricity Connected Utilities: Telephone
Utilities: Water: Water Connected