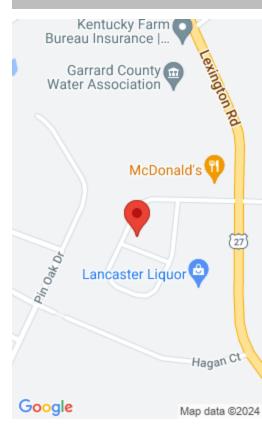

#### **Location Details**

**County:** Garrard Garrard County

**Directions:** Heading South on US 27 Turn Right by **Topography:** Level

Mcdonalds onto Bethany Trace

School District: Garrard County - 23 Elementary School: Lancaster