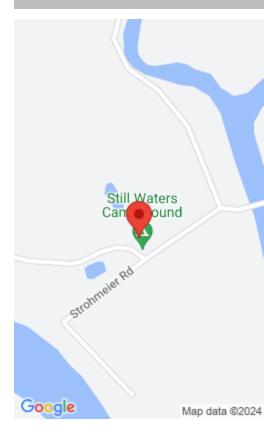

## **Location Details**

**County:** Franklin Franklin

Area Desc: 014 Franklin County

**Directions:** 127 North to Strohmiers Road before the campground on

the right. Call agent for more Details.