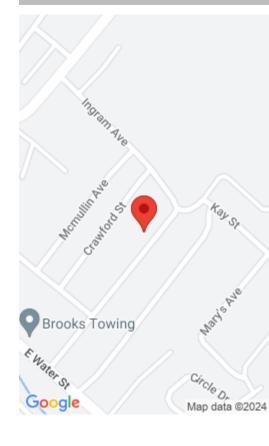

#### **Location Details**

County: Fleming Fleming

**Directions:** From downtown Flemingsburg, KY, take East water street, turn left onto Garr Ave, property is

located on the left.

**Elementary School:** Fleming Co