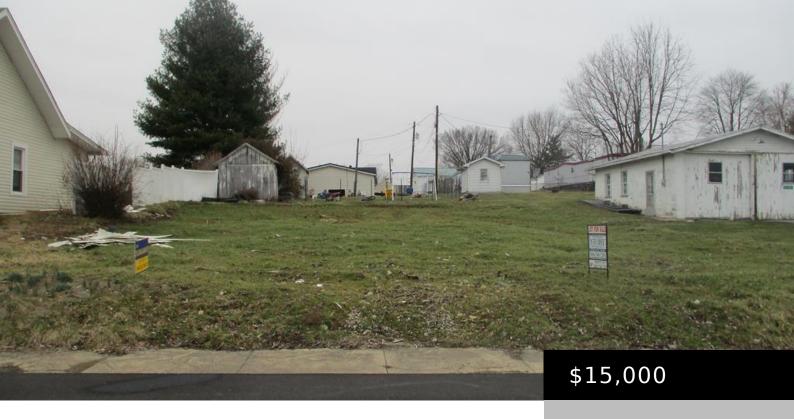

# 245 GARR AVE, FLEMINGSBURG, KY 41041, USA

https://www.kyprimerealty.com

Nice building lot. Suitable for site built or sectional manufactured home. City water, sewer, and natural gas available.

**Meredith Story** 

## **Property Details**

**Lot Dimensions:** 0.2 acres, 50-75 ft frontage

**Unfinished Area Total: 0.00** 

**Finished Area Total: 0.00** 

Farm w/House: No