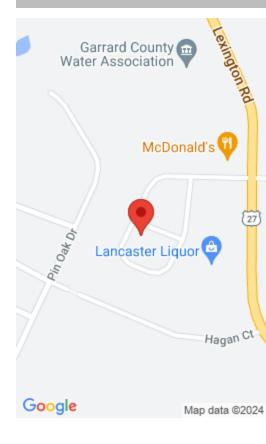

#### **Location Details**

**County:** Garrard Garrard County

**Directions:** Heading South on US 27 Turn Right by **Topography:** Level

Mcdonalds onto Bethany Trace

School District: Garrard County - 23 Elementary School: Lancaster