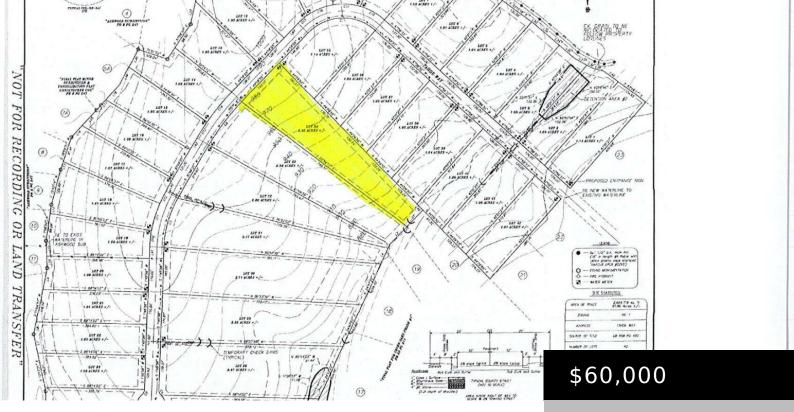

### 237 TAHOE WY, RICHMOND, KY 40475, USA

https://www.kyprimerealty.com

Madison County's newest 1 acre+ lot development! Restrictions include: 8/12 minimum roof pitch, 2 car garage minimum, 4 board plank fencing only, in ground pools, no exposed fondations, \$200 HOA fee per year, per lot. Easily accessed from Exit 97 with beautiful, treed lots.

### **Property Details**

**Lot Dimensions:** 2.33 Acres **Finished Area Total:** 0.00

**Unfinished Area Total:** 0.00 Farm w/House: No