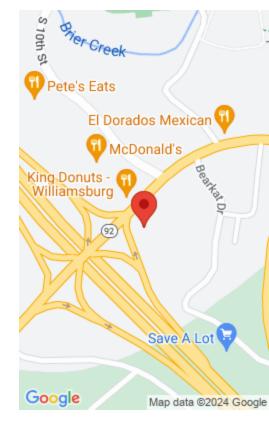

# **Location Details**

**County:** Whitley, Whitley

Area Desc: 068 - Whitley County

**Directions:** First turn on your right off exit 11 off Interstate 75. Right

across the street from King Donuts.