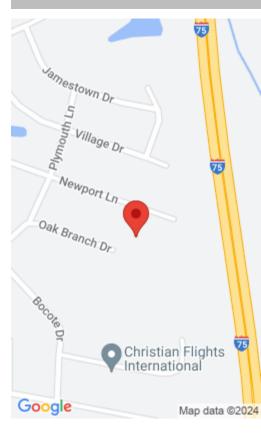

#### **Location Details**

County: Madison Madison Area Desc: 008 - Madison County

**Directions:** Out of Berea, take Walnut Meadow Road, turning left onto Village Drive. Turn right onto Plymouth 8

Lane. Then left onto Oak Branch Drive. Lot is at the end, in the cul-de-sac.