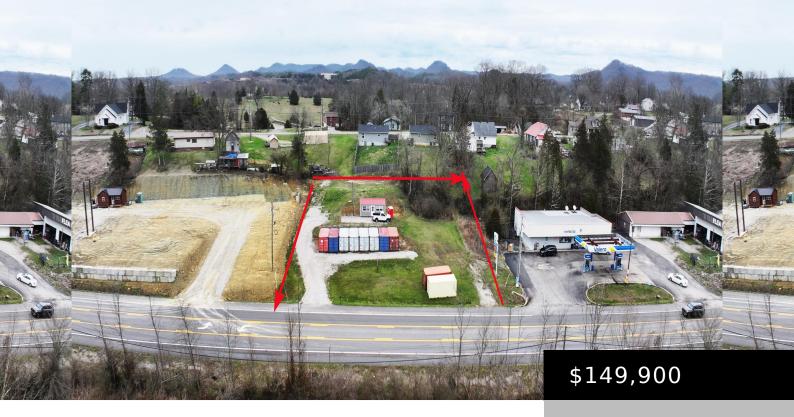

# 2300 RICHMOND RD, IRVINE, KY 40336, USA

https://www.kyprimerealty.com

- CommonInterest
- Active

## **Property Details**

Sale/Lease Includes: Buildings, Land, Other # of Buildings: 1

Construction Materials: Other Possession: Close of Escrow