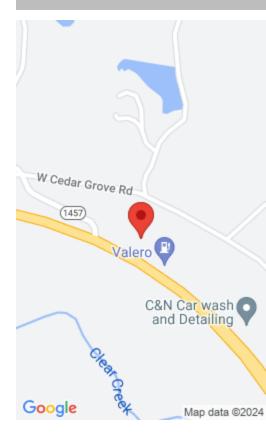

#### **Location Details**

County: Estill Area Desc: 020 - Estill

County

**Directions:** From Richmond: Take KY HWY 52 east towards Irvine.

Property is on your left.