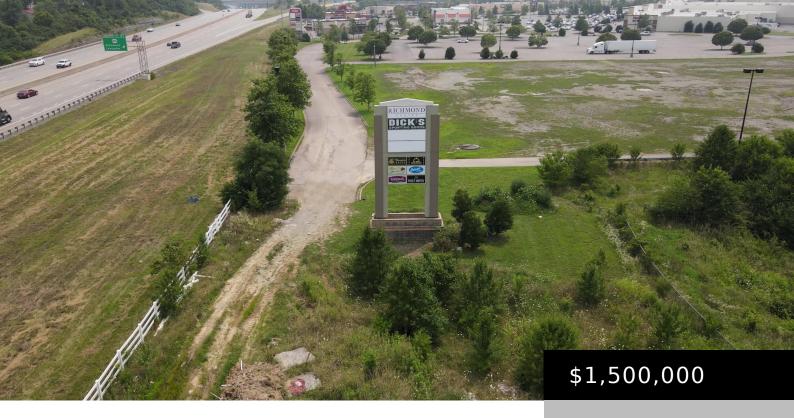

## 2300 LANTERN RIDGE DR, RICHMOND, KY 40475, USA

https://www.kyprimerealty.com

15+ Acres of Commercial land with over 1200ft of I-75 visibility located in the Richmond Centre next to Home Depot's lot.

- Lots and Land
- Contingent

## **Location Details**

County: Madison, Madison

Area Desc: 008 
Madison County

**Directions:** Located in the Richmond Centre, at exit 87. Turn right into Richmond Centre and continue to the end. Lot is just past home depot's

lot.