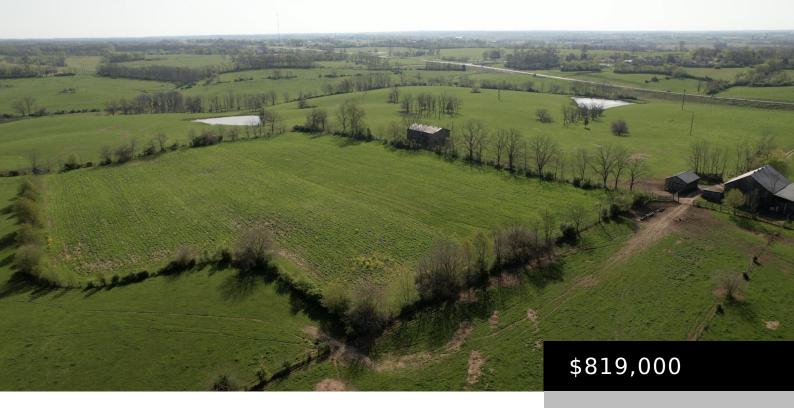

# 230 MILLERSBURG CYNTHIANA RD, PARIS, KY 40361, USA

https://www.kyprimerealty.com

Beautiful 126+/- acre farm with excellent road frontage right off of Hwy 68 on the Millersburg Cynthiana Rd. Flat to gently rolling, farm is now being used for cattle and crops, 3 ponds, one stream, 2 tobacco barns. 119 acres in Bourbon Co. and 7 acres at the back of the farm in Nicholas Co. [...]