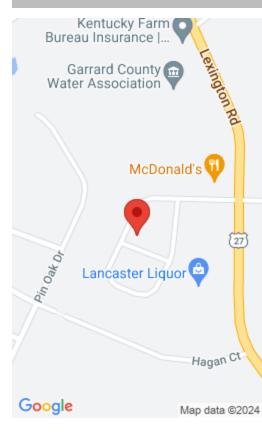

#### 23 JENN WAY, LANCASTER, KY 40444, USA

https://www.kyprimerealty.com

Beautiful lots ready for you to build on now in Heritage Place Subdivision!!!! Electric and Sewer are already in place so you can have a jump start to build your home!! Lots are very close to both Lancaster Elementary and Garrard Middle Schools. Other Lots also available in Heritage Place!! Call Today!!!!

#### **Location Details**

**County:** Garrard Garrard County

**Directions:** Heading South on US 27 Turn Right by **Topography:** Level

Mcdonalds onto Bethany Trace

School District: Garrard County - 23 Elementary School: Lancaster