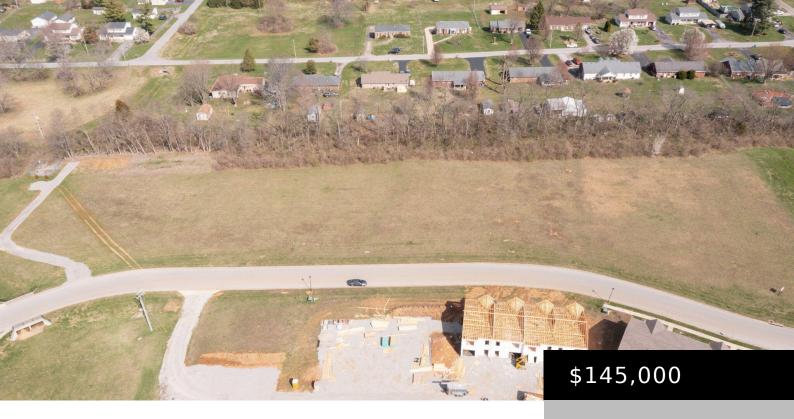

# 222 PINEHURST WY, HARRODSBURG, KY 40330, USA

https://www.kyprimerealty.com

Looking for land in a developing subdivision full of versatility? This land is zoned as B3 perfect for investors looking to add to this community.

### **Miscellaneous**

Utilities: Electricity Available YN: Yes Utilities: Water Available YN: Yes

**Utilities: Paved Street Available YN:** Yes **Utilities: Paved Street Location:** Frontage

Utilities: Improvements YN: No Utilities: Deed Restrictions YN: No