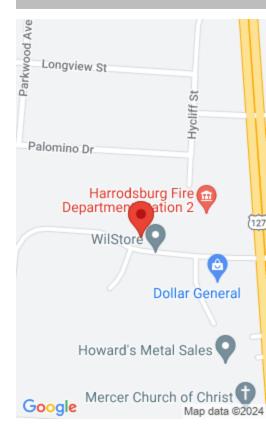

#### **Location Details**

County: Mercer, Mercer

Area Desc: 011
- Mercer County

**Directions:** Head north on S Main St toward E Lexington St, Turn Left onto Price Ave, Turn Right onto US-127-N/N College St, Turn left onto Pinehurst Way destination will be on the right.