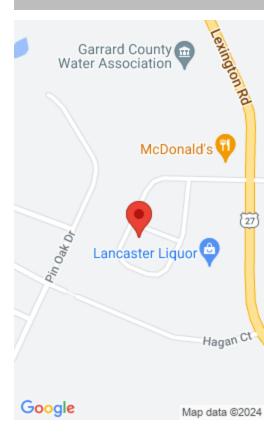

## **Location Details**

County: Garrard Garrard Directions: Heading South on US 27 Turn Right by Mcdonalds onto Bethany Trace School District: Garrard County - 23 Middle or Junior School: Garrard Co Area Desc: 023 - Garrard County Topography: Level