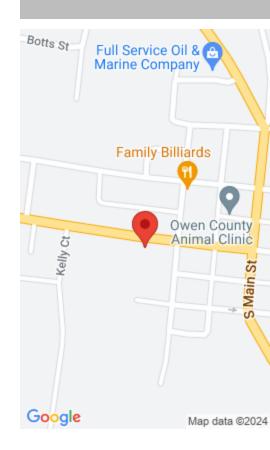

#### **Location Details**

County: Owen Directions: Main Street to Seminary Street