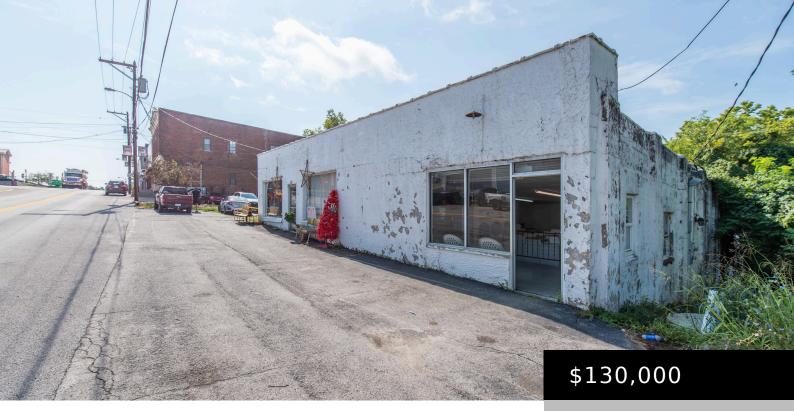

# 217 W SEMINARY ST, OWENTON, KY 40359, USA

https://www.kyprimerealty.com

### **Property Details**

Sale/Lease Includes: Equipment Possession: Negotiable

## **Property Features**

Roof: Flat,Membrane,RubberCeiling: OtherParking: 11 - 20 SpacesUtilities: TelephoneUtilities: Electricity: Electricity ConnectedUtilities: Natural Gas: Natural Gas Connected