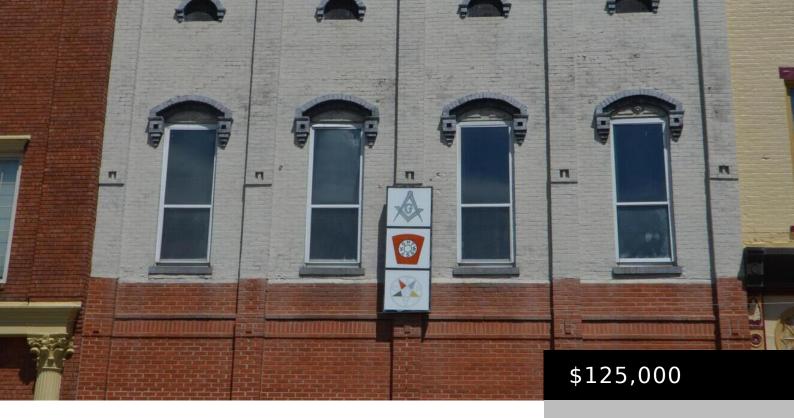

# 215 S MAIN ST, HARRODSBURG, KY 40330, USA

https://www.kyprimerealty.com

- CommonInterest
- Pending

### **Property Details**

Sale/Lease Includes: Buildings, Land Construction Materials: Brick

Possession: Close Plus 30 Days

#### **Property Features**

Roof: Metal Ceiling: Dropped

Sewer: Public Sewer Sprinklers: None