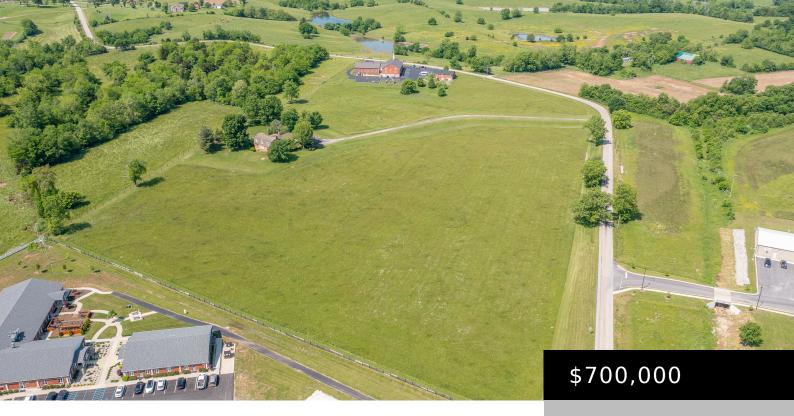

# 214 SPARROW LN, HARRODSBURG, KY 40330, USA

https://www.kyprimerealty.com

Development property 10.521 ac., Property joins Campbellsville University on the edge of Harrodsburg, zoned B-3 for development with sewer connection. 960 ft of road frontage, many commercial uses . Location is prime for housing, retirement community, medical facility, shopping center or industry. 6 miles to Danville and just off Harrodsburg bypass.

#### **Location Details**

County: Mercer, Mercer

Area Desc: 011 
Mercer County

Directions: South side of Harrodsburg, US 127. right on Hwy 598

immediately on the left.

### **Property Details**

Lot Front Footage: 1280 Lot Depth: 700

Terms: Cash, Exchange, Sale