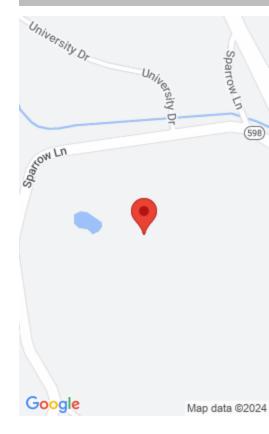

#### **Location Details**

County: Mercer, Mercer

Area Desc: 011 
Mercer County

Directions: South side of Harrodsburg, US 127. right on Hwy 598

immediately on the left.