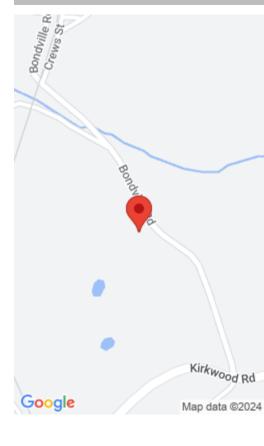

#### **Location Details**

County: Mercer Mercer Area Desc: 011 - Mercer

County

**Directions:** From Lexington take BG Pkwy west to US 127 **Topography:** Level (Lawrenceburg/Harrodsburg exit) and take Harrodsburg exit south. Follow US 127 to Salvisa, and turn right on Kirkwood Road,

then about 1/2 mile to Bondville road. Proceed to property on left. There are two large gates that guard the entrance.

Zoning: AR School District: Mercer

County - 11

**Elementary School:** Mercer Co

Intermediate School: Not