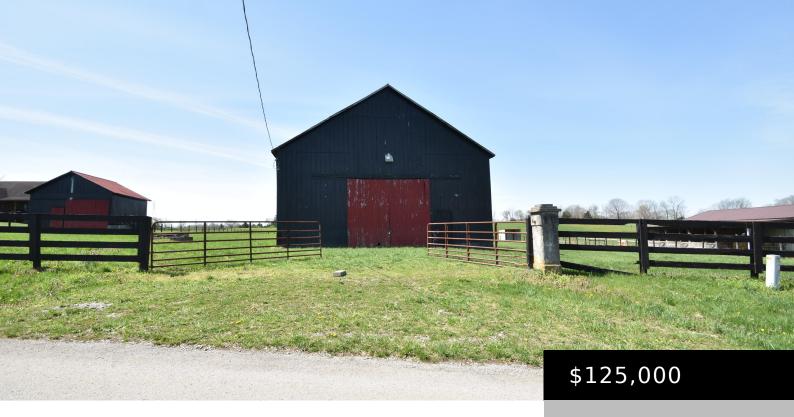

# 214 BONDVILLE RD, HARRODSBURG, KY 40330, USA

https://www.kyprimerealty.com

Gorgeous building lot in north Mercer County, about 5 miles from BG Pkwy and less than 30 mins to either Frankfort or Lexington. This nearly level lot has a converted tobacco barn  $(38.5 \times 56.5)$  with a hay loft, and a separate wood garage  $(18 \times 18$  with dirt floor) with sliding door and extra [...]

### **Property Features**

**Road Frontage:** 156.0000 **Fencing:** Plank, Wire

Sewer: None Farm Improvements: Equipment Bldg(s), Hay

Storage, Workshop

# of Tobacco Barns: 1 Utilities: Electricity: Electricity Connected

Utilities: Water: Water Connected