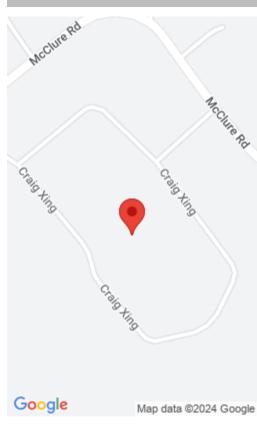

#### **Location Details**

**Directions:** From Winchester: Take Colby Road towards Lexington and turn left onto McClure Road. Subdivision is located 2 miles on the left across from the entrance of The

Ridings.