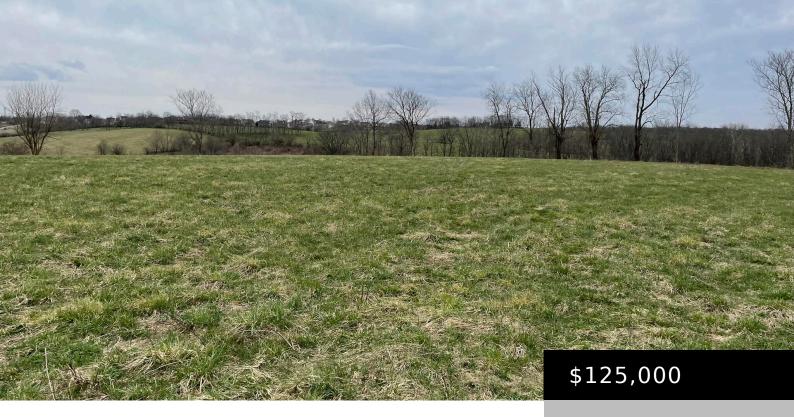

# 2130 MCCLURE RD, WINCHESTER, KY 40391, USA

https://www.kyprimerealty.com

Lot # 3 contains 2.658 acres of nearly level land perfect for your new home. This is a rare opportunity to own a piece of western Clark County real estate in the sought-after McClure Road area. Thoroughbred Estates is Winchester's newest upscale development containing 33 lots from 2 acres to nearly 7 acres. Lots are [...]

### **Rooms&Units Description**

**Unit #:** Lot # 3