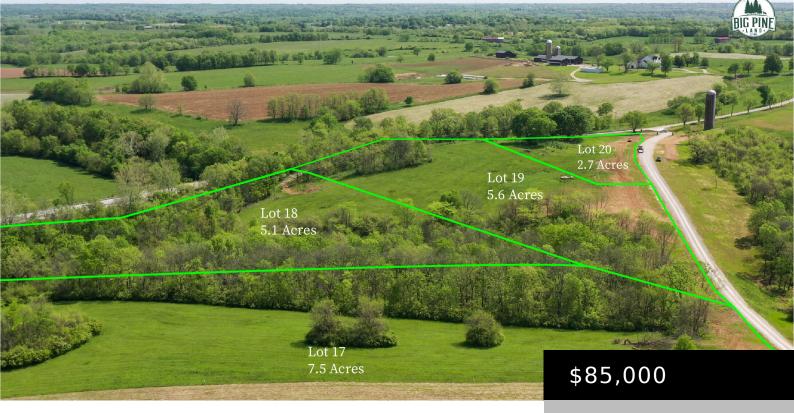

# 210 MILL CREEK RD, CYNTHIANA, KY 41031, USA

https://www.kyprimerealty.com

Lot 17- Rolling 7.5 acres overlooking the creek. Mill Creek actually runs through this lot at its heavily wooded northern boundary, where a bluff runs along the creek and the property adjoins KY HWY 356, but is not accessible from it. There's a mix of woods and green open meadow here with multiple building spots [...]

#### **Property Details**

**Lot Dimensions:** 7.5 ac **Finished Area Total:** 0.00

**Unfinished Area Total:** 0.00 **Farm w/House:** No