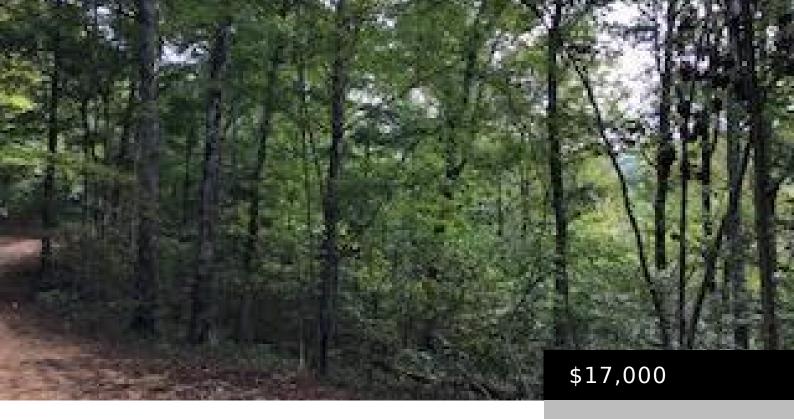

## 21 BART WAY, MONTICELLO, KY 42633, USA

https://www.kyprimerealty.com

Two wooded lots near in a lake area subdivision and near Beaver Creek Resort. Water and electric available. No restrictions.

**Ronald G Dunnington** 

#### **Location Details**

County: Wayne Wayne Area Desc: 070 - Wayne

County

Topography: Wooded

**Directions:** From Monticello and KY90 bypass turn onto West 92 toward Beaver Creek Resort. Near the Resort turn onto Dug Road/ Methodist Church Road then right onto Cart Bell Ridge