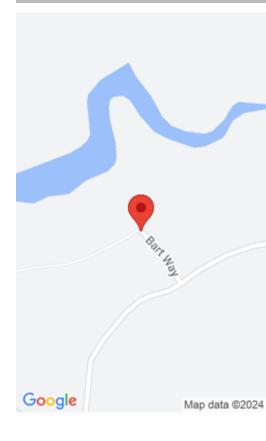

## 21 BART WAY, MONTICELLO, KY 42633, USA

https://www.kyprimerealty.com

Two wooded lots near in a lake area subdivision and near Beaver Creek Resort. Water and electric available. No restrictions.

**Ronald G Dunnington** 

#### **Location Details**

County: Wayne Wayne Area Desc: 070 - Wayne

County

Topography: Wooded

**Directions:** From Monticello and KY90 bypass turn onto West 92 toward Beaver Creek Resort. Near the Resort turn onto Dug Road/ Methodist Church Road then right onto Cart Bell Ridge

Road and then right onto Bart's Way. Lots will be on the left.

School District: Wayne County - 70 Elementary School: Wayne

Co

Intermediate School: Not Applicable Middle or Junior School:

Wayne Co

High School: Wayne Co