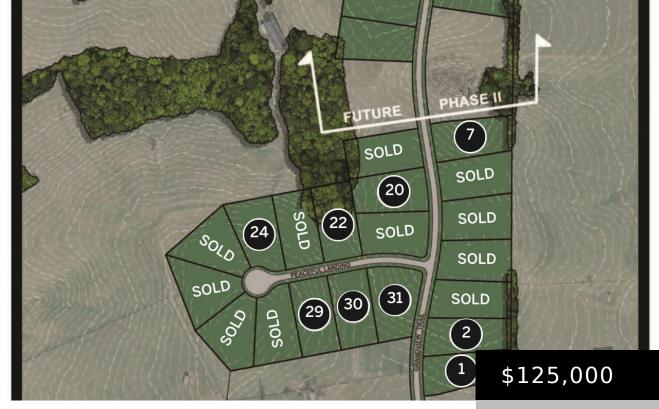

#### WILMORE, KY 40390, USA

https://www.kyprimerealty.com

In the heart of the Bluegrass, Jewell Pointe offers 31 beautiful 1 acre home sites with gorgeous views and a location just 12 miles to Palomar Center and easy access to Nicholasville and Wilmore! A beautiful brick entryway, custom street signage and four board fencing welcome you to this upscale community. All builders are welcome. [...]