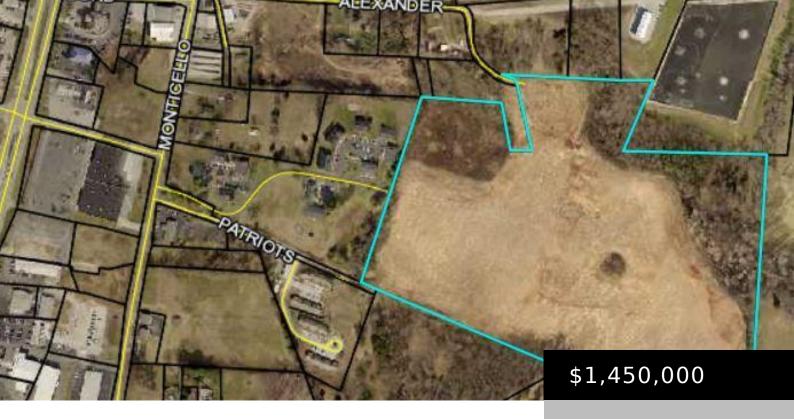

### PATRIOTS WAY, SOMERSET, KY 42501, USA

https://www.kyprimerealty.com

Excellent development opportunity! 49.4 +/- acres, mostly leveled and cleared; zoned R2. Can tap on to city sewer, water and gas. Conveniently located off Monticello Rd close to Wal-Mart.

#### **Location Details**

County: Pulaski Pulaski County

Area Desc: 045 - Pulaski County

**Directions:** Monticello Rd to Patriots Way

Topography: Cleared, Level

**Zoning:** Other **Intermediate School:** Not Applicable

### **Miscellaneous**

**Conservation Easement:** No **Present Use:** Crops

**Best Use:** Residential **Possession Main House:** Close Of Escrow