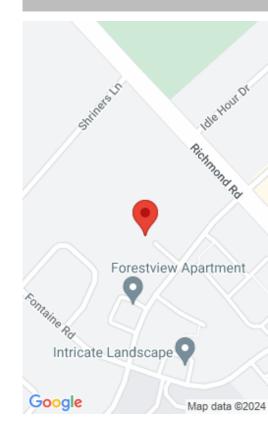

#### **Location Details**

County: Fayette Area Desc: 003 - Fayette County SE

**Directions:** Richmond Road to Lakeshore Drive. Turn Intermediate School: Not

right on to Altamont Court. Forest View Apartments is Applicable

directly in front of you.