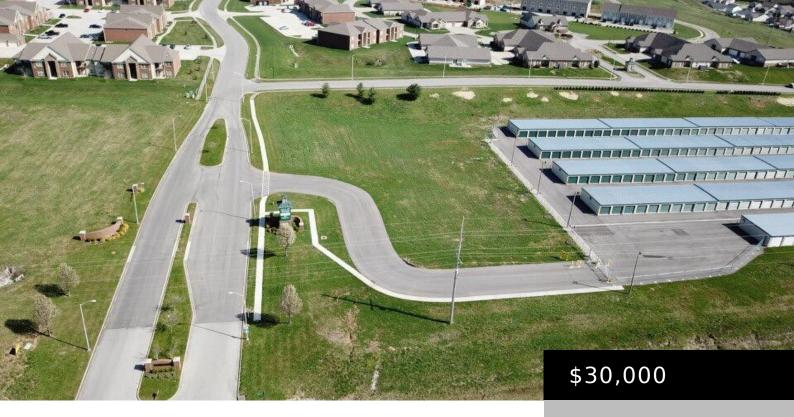

#### 2033 IRVINE RD, RICHMOND, KY 40475, USA

https://www.kyprimerealty.com

LAND FOR LEASE! Will consider build to suit. Excellent +/-1.92 acre corner lot with off site detention, located just east of the intersection of the Robert Martin By-Pass and Irvine Rd.(US 52). Excellent location for a Dollar type store, fast food, , Auto Parts Store, retail mall, Professional / Medical office space, and much more. [...]

# **Location Details**

County: Madison, Madison

Area Desc: 008 Madison County

**Directions:** From the Robert Martin By-Pass and Irvine Rd. (US 52)go east (toward Irvine) appox 3,000 ft. Turn left on Benson Dr.the property is on the

corner.

## **Property Details**

**Lot Front Footage:** 194 **Terms:** Lease