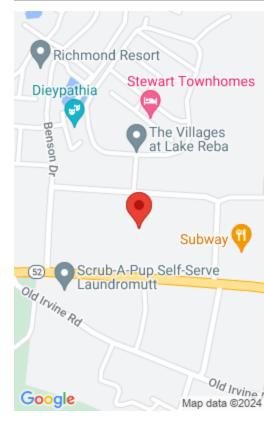

# **Location Details**

County: Madison, Madison

Area Desc: 008 Madison County

**Directions:** From the Robert Martin By-Pass and Irvine Rd. (US 52)go east (toward Irvine) appox 3,000 ft. Turn left on Benson Dr.the property is on the

corner.