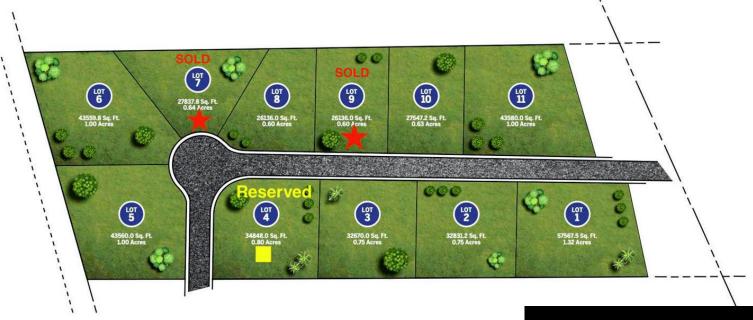

### **Rooms&Units Description**

**Unit #:** 8

#### **Location Details**

**County:** Jessamine Jessamine County

**Directions:** Outbound Tates Creek; take a right on **Topography:** Level, Wooded

Crestfield Lane at The Reserve at Tates Creek.